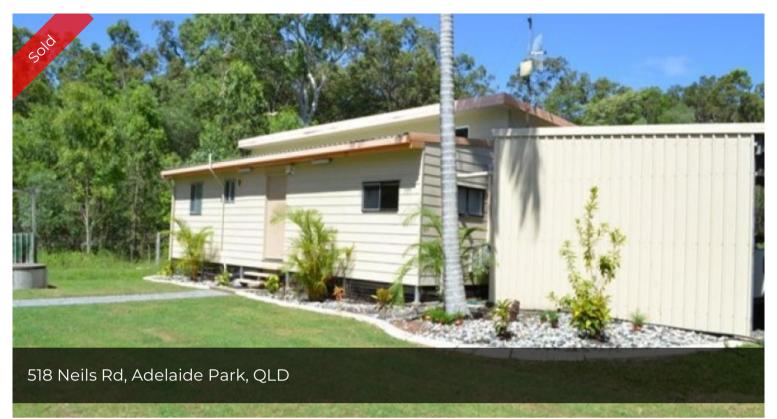

## 2&1/2 Acres, Big Home, Bigger Shed and perhaps the Biggest Bargain on the Coast!

Here is a great opportunity for the tradesman who works from home and requires a home and a big shed. The home consists of 3 bedrooms and office, modern kitchen, split system air conditioning, massive deck and relocatable office. The extra large shed is approximately  $18 \times 9$  with a  $7 \times 12$  Skillion plus a concrete apron.

The property has plenty of water from bore and tanks and is very handy to Yeppoon and on the bypass road to Rockhampton. An ideal property for a builder, plumber, electrician or machinery operator. Save on advertising as it has great road exposure. Relocation by the owners has forced the sale, and it Must Be Sold! This could be the best buy on the coast, submit all offers.

Price SOLD for \$370,000 Property ID 100873

The above information provided has been furnished to us by the vendor/s. We have not verified whether or not that information is accurate and do not have any belief in one way or the other in its accuracy. We do not accept any responsibility to any person for its accuracy and do no more than pass it on. All interested parties should make and rely upon their own enquiries in order to determine whether or not this information is in fact accurate.