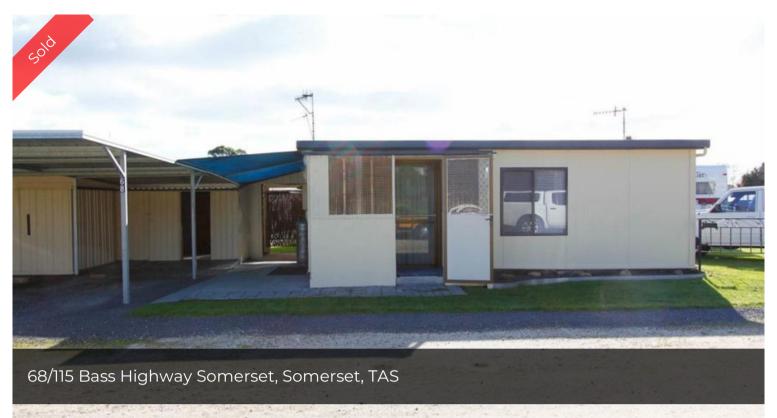

## Live Life Like It's a Permanent Holiday

Live Life Like It's a Permanent Holiday Located in the Somerset Beachside Caravan Park is this relocatable 25 foot caravan & cabin home.

This is a fabulous find and is a lot bigger than I was expecting! Coming with its own carport and 3x3 meter shed, undercover paved bbq area, laundry, 2 toilets, combined kitchen/dining area, good sized living room with gas heater and air con unit, a bedroom with built in wardrobe and bathroom with a shower, vanity and toilet. The whole site has been re-roofed and insulated too.

Perfect for someone wanting a low maintenance lifestyle in a community like environment.

The rules of the caravan park are that the unit can't be subletted, and any new owners must be approved by the park owner. The unit can be lived in on a permanent basis.