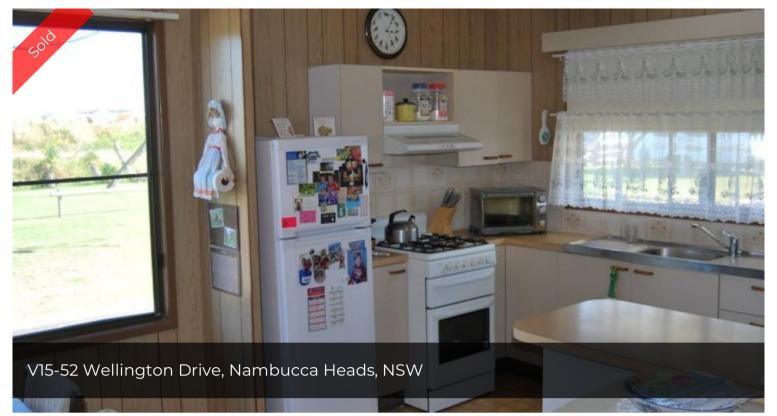

## GREAT RETIREMENT HOME IN A PRIME LOCATION

This lovely retirement relocatable home situated in the award winning white albatross park Nambucca Heads is a rare chance to buy the ultimate holiday residence in an amazing position. Set on the corner block directly opposite the famous V Wall, metres from the nambucca river plus views accross the saltwater lagoon.

Close to all amenities including cafe, restaurant and tavern, two swimming pools and camp kitchen.

This property is priced to sell.

If this property is what you're looking for please contact the agent and arrange a private viewing now.