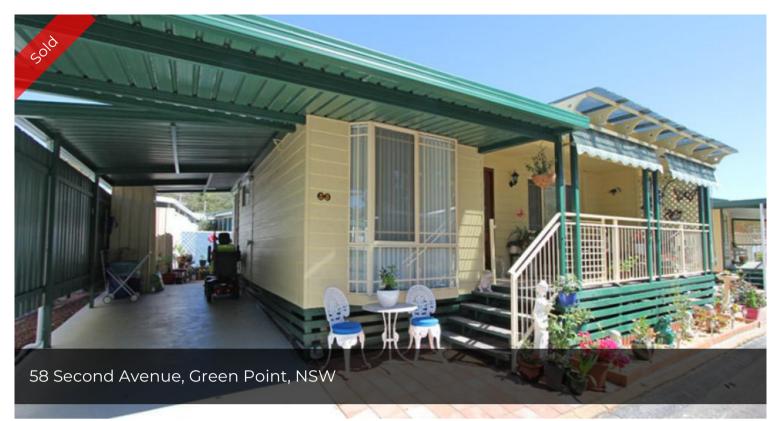

## Style & Elegance

Generous size 3 bedroom relocatable home in A1 condition with northerly aspect and conveniently positioned within the estate close to amenities. Features include large sunny front porch, spacious living area, separate dining, full size timber kitchen and modern bathroom. Ensuite, walk-in-wardrobe to main bedroom and built-in-wardrobes to the other bedrooms. Beautifully maintained and presented!

- \*Large Carport
- \*Garden Shed
- \*Air Conditioning
- \*Gas Heating/Cooking
- \*Quality fixtures & fittings
- \*Site Cost \$277 per fortnight
- \*No Pet Policy

Price SOLD for \$191,000 Property ID 100941