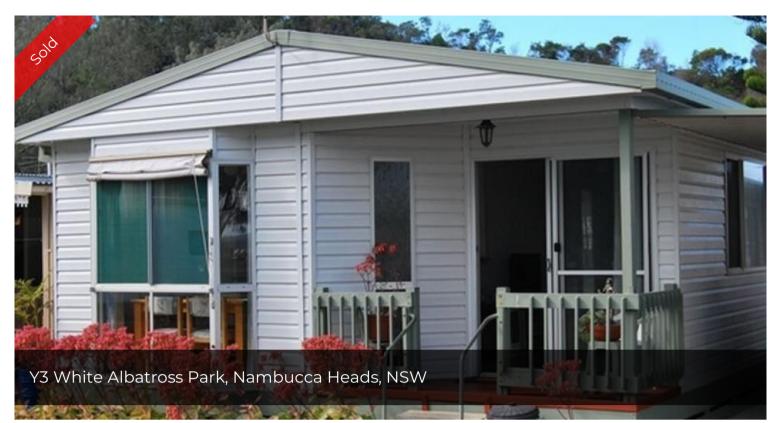

## THE PERFECT SETTING

whether or not this information is in fact accurate.

THE PERFECT SETTING

Relocatable home for sale in over 55's holiday park.

This beautifully maintained home sits within the 4.5 star White Albatross Park beside the Nambucca River.

It comes fully furnished and would be ideal for your retirement home for those wishing to downsize or an ideal holiday house.

The view from the front verandah across the gardens and down to the lake is amazing!

This relocatable home is spotless throughout and has a sunny position.

This one will go fast so please book a private showing at your earliest convenience.

Price SOLD for \$79,000 Property ID 100954

The above information provided has been furnished to us by the vendor/s. We have not verified whether or not that information is accurate and do not have any belief in one way or the other in its accuracy. We do not accept any responsibility to any person for its accuracy and do no more than pass it on. All interested parties should make and rely upon their own enquiries in order to determine