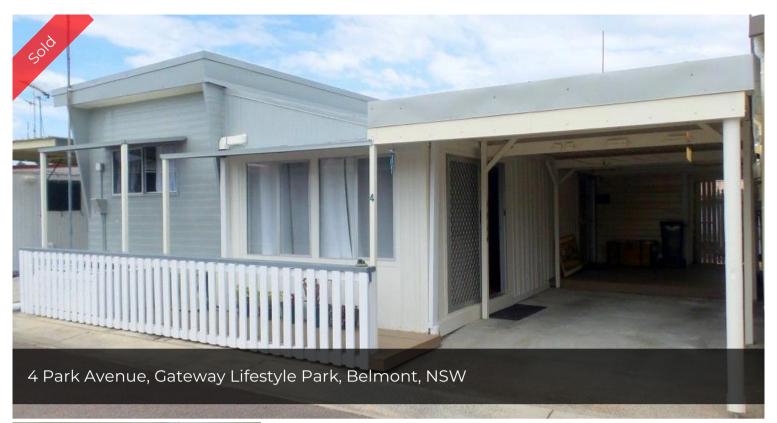

## Enjoy a New Lifestyle

This freshly renovated 2 bedroom relocatable home is located in the highly esteemed secure park that is Gateway Lifestyle Village. This home is a split level design with large connected indoor/outdoor living, covered entertaining deck, connected kitchen/dining overlooking the generous lounge area.

## Features:

- -New bathroom
- -Updated kitchen
- -Laminate flooring
- -Laundry
- -Great storage
- -Built In robe
- -Undercover deck
- -Less then 100 metres to the pool

Don't miss out on this opportunity to take on the stress free lifestyle with minutes to the lakes edge or up to the Belmont shopping precinct.