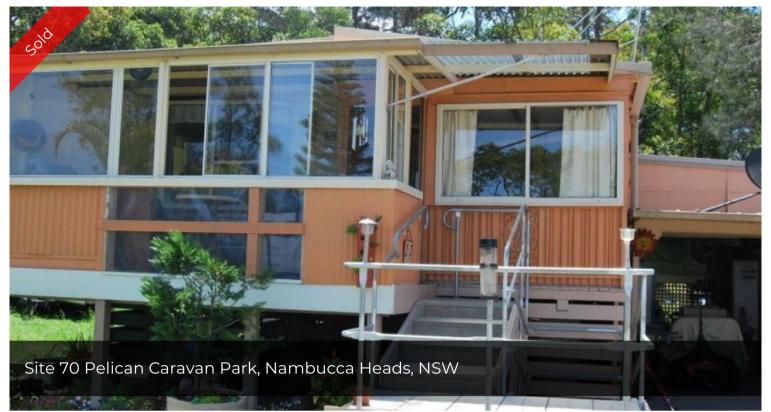

## THE PERFECT FISHERMANS RETIERMENT HOME!!

Set in the Pelican Park only metres from the magnificent Nambucca River this two bedroom relocatable is the ideal place to retire.

Would you like to live the ideal lifestyle by the river in a spacious two bedroom mobile home? This relocatable home feature's open plan living with a separate bathroom and laundry. It has a front and back veranda, along with a backyard and two sheds.

There are awning's on all the window's, raised carport.

Partly furnished.

Pet Friendly.

Ring now for private inspection

Price SOLD for \$80,000 Property ID 100966

The above information provided has been furnished to us by the vendor/s. We have not verified whether or not that information is accurate and do not have any belief in one way or the other in its accuracy. We do not accept any responsibility to any person for its accuracy and do no more than pass it on. All interested parties should make and rely upon their own enquiries in order to determine whether or not this information is in fact accurate.