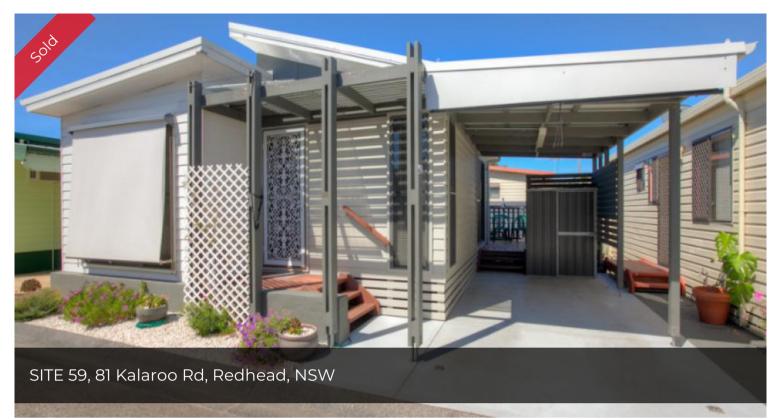

## MODERN & ONLY 2 YRS YOUNG

MODERN & ONLY 2 YRS YOUNG

This light and cheery Architect design relocatable home is a must to inspect.

Features include:

- •High slanted ceiling in open plan lounge/dining room
- •Built ins in both bedrooms
- •Quality S/S Appliances & also a LG Washer/Dryer included
- •Mitsubishi 3hp R/C Air Conditioner as well as a gas outlet
- •Timber Decking along with 2,000 ltr Water Tank & Garden Shed
- •Key locks on all windows plus front security door.
- ·Built to a high energy efficiency rating

This delightful home in a desirable location is ready to move into and enjoy.