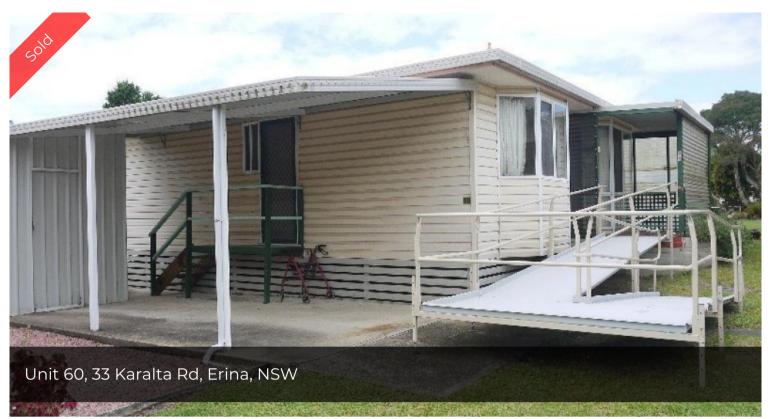

## Erina - Close to Shops

Situated in the sought-after Green Life complex at Erina is this 2 bedroom relocatable home. Featuring huge kitchen, lounge room, high ceilings, gas cooking, single carport and shed, located in a very quiet cul de sac, pool in the complex. Easy walk to Erina Fair.

You are only moments to shops, transport, medical centres and the Leagues club.

Price SOLD for \$170,000 Property ID 100978

The above information provided has been furnished to us by the vendor/s. We have not verified whether or not that information is accurate and do not have any belief in one way or the other in its accuracy. We do not accept any responsibility to any person for its accuracy and do no more than pass it on. All interested parties should make and rely upon their own enquiries in order to determine whether or not this information is in fact accurate.