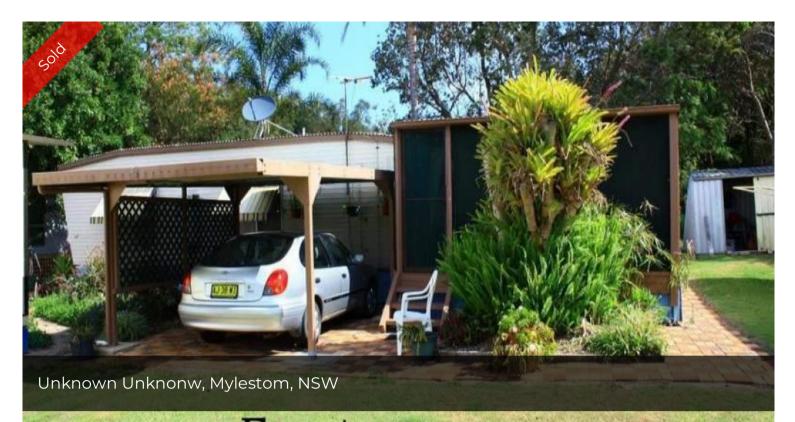

## "Beachfront Retirement Home"

- :: 2 bedroom beachfront relocatable
- :: Basic kitchen, Lounge / Dining
- :: Huge covered entertaining deck
- :: 50m walk over dune to Beach
- :: One of largest sites on Park
- :: Current site fee \$95.00 pw

Neat relocatable home situated on the Beachfront at popular Mylestom (North Beach) The home features 1 bedroom plus sleepout, basic kitchen, lounge/ dining, bathroom / laundry, entertaining deck, shed, carport, r/c air cond. Home needs some TLC but look at the location - Situated on one of the largest sites on the park and just a hop over the dune to kilometres on white sandy beach. Beach fishing, swimming, sunbaking, an early morning walk along the beach - its all available from his rare site. Just listed so be quick PRICE SLASHED was \$149,000 now \$129,500