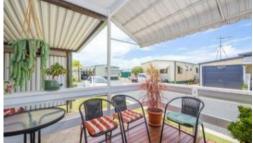

Two bedrooms with built in robes, new shower room and separate toilet.

Enclosed private front porch.

Separate laundry, back door leading to clothes line.

Plenty of space outside, room to move with carport with electric roller door, garden shed and BBQ area.