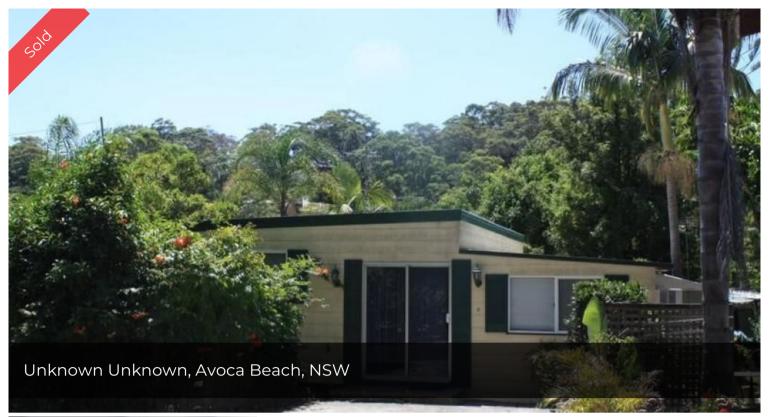

## Sit back, relax and enjoy

Relocatable unit - Ready to go

Currently located in Bannockburn, this "Snowgum Homes (Lonsdale)" relocatable unit is ready for you to collect! BRAND NEW! Never been used.

This 49.4sqm unit has plumbing ready to go, and includes split system and 125 litre hot water unit, both to be fitted by the purchaser.

Colour bond cladding, tin roof, down lights and 7 year structural warranty on dwelling make this unit a great lifestyle choice. With upgrades of \$15K above base price, the extra inclusions are a revised floor plan, additional kitchen cupboards, curtains, washing machine and dishwasher provision, all electric appliances and flyscreens.