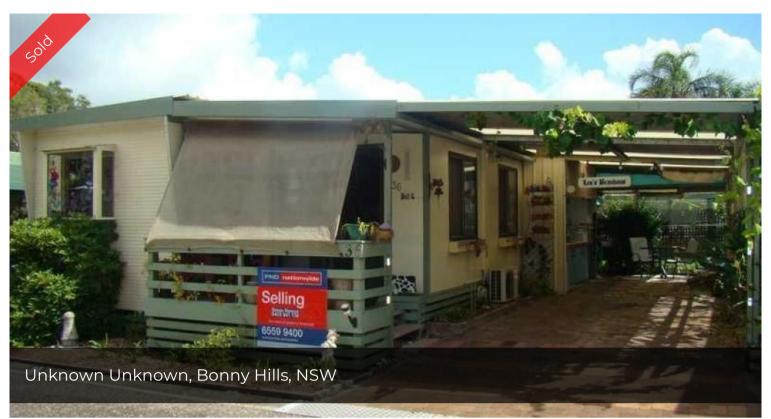

## Rainbow Beachalot\

Rainbow Beachalot

Well presented 2 bedroom relocatable home, plus study, located in a quality permanent residents only park, right by the beach.

- \* Enjoy cooling summer breezes on the deck, right off the sea
- \* Reverse Cycle Air conditioning in living room
- \* Bar/Workshop bench included
- \* Lots of storage facilities inside and out
- \* Garden shed + your own mandarin and tangelo trees
- \* Move in and do nothing!
- \* Site fees \$92.50 per week

Price SOLD
Property ID 101041