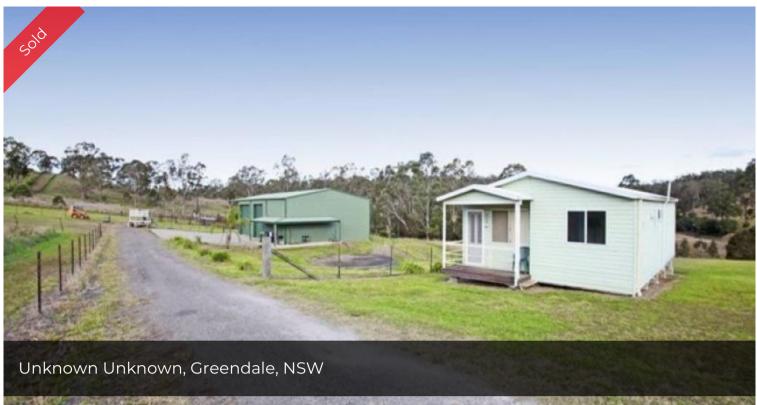

## 187 SUPERB ACRES WITH LARGE SHED

Excellent opportunity to secure such a large parcel of land in the Sydney Area. The property is fully fenced with several internal paddocks plus cattle crush and yards. Also features a huge high access shed with mezzanine level, bathroom & bar type facilities. Relocatable 2 bedroom house plus water & septic plus 3 phase power available. Multiple well fed dams with irrigation to parts of the block. High location with great district views & priced to sell. May have subdivision potential.