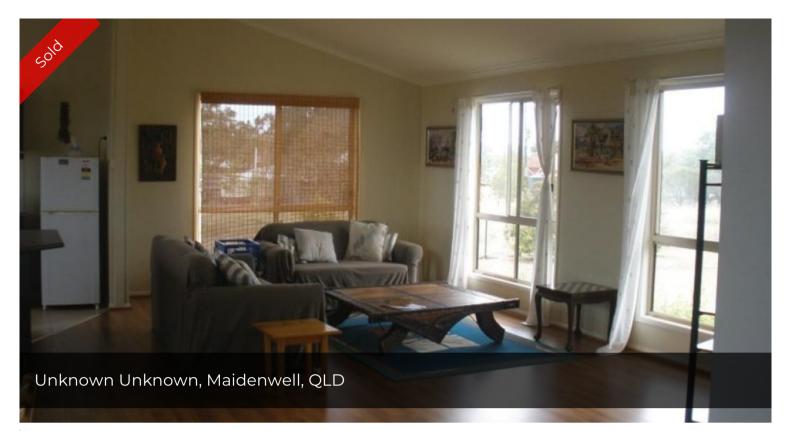

## "Marketed and Sold by Chris Arnold "

A neat, well presented 2 Built-in Bedroom Cladded, relocatable home set on steel stumps.

Open-plan, spacious Kit/Dining/Lounge area.

A back Patio facing north to catch the morning sun whilst having your coffee and enjoying the view to the mountains. 10,000 Gall of rain water tanks.

Set on 2332m2 in the village of Maidenwell – famous for its Hotel and Observatory.

35/40 mins to Kingaroy; 70 mins to Toowoomba.

A great place to Relax.

PRICED TO SELL

Price SOLD for \$177,000 Property ID 101096