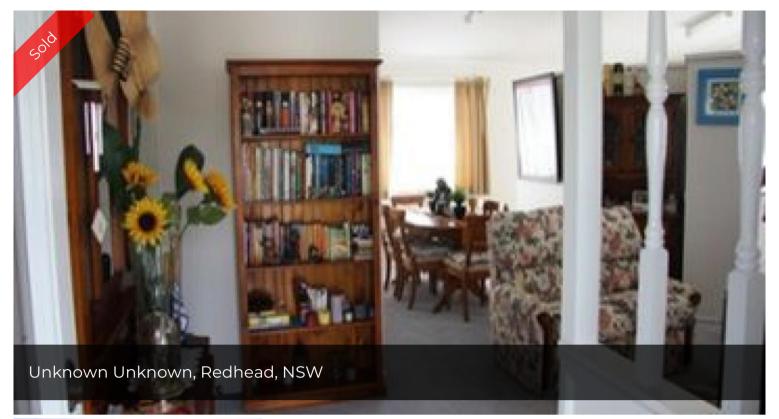

## SIZE SURPRISE!

You'll be impressed with the extra space, light and secluded location of this delightful, immaculately presented and maintained 2 ½ bedroom Relocatable home in Sanctuary Park Redhead

Features you will appreciate:

- Full length covered timber verandah to relax and enjoy
- The home has been recently painted throughout, new carpets, new curtains.
- Reverse cycle air conditioner,
- 2 excellent sized bedrooms with good sized Ensuite to main bedroom. Both bedrooms features built in robes.
- Modern main bathroom
- Bonus extra half a room for the grandkids to stay ( or hobby room)
- High vaulted ceilings feature in the generous Living room
- Separate yet open Dining room
- A spacious modern kitchen with garden window.
- Large Carport with ramp to rear door.