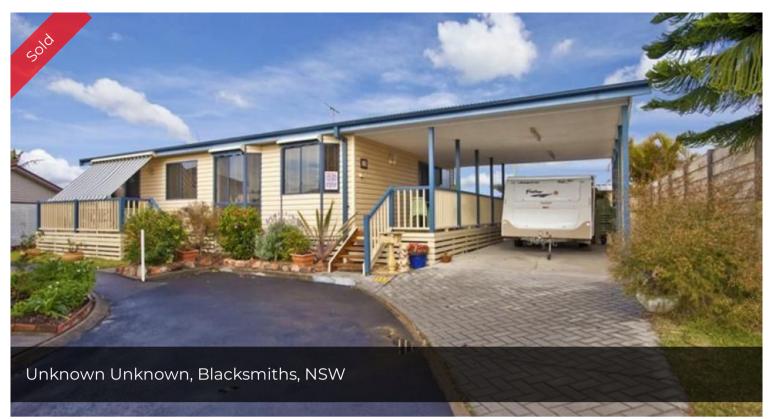

## CUL DE SAC POSITION + CHANNEL VIEWS

CUL DE SAC POSITION + CHANNEL VIEWS!

This charming as new Relocatable home in Sun Strip Park has all the extras and will delight the most discerning of buyers.

- · Spacious open plan living/dining features vaulted ceilings.
- · Gourmet Kitchen is adjacent to dining area with bay window
- · 2 double sized bedrooms with built ins.
- · Main bedroom features a walk in robe (includes a study area.) + 2nd timber deck off bedroom.
- · Gorgeous bathroom with spa bath.
- $\cdot$  2 x 7 metre covered timber entertaining deck offers channel views
- $\cdot$  3 metre wide Carport for the caravan and car.

With bus at door this home is position perfect - across the road from the boat ramp, minutes to Swansea RSL + Blacksmiths beach, Swansea shopping and Belmont shopping and Golf Course.

Price SOLD for \$247,000 Property ID 101122