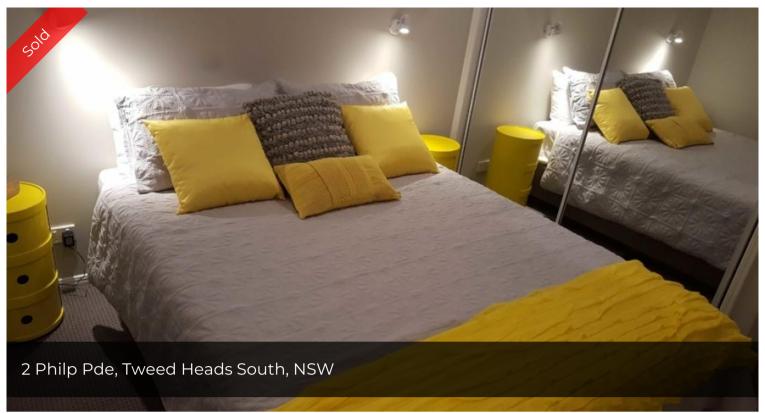

## RIVERVIEW COTTAGE

This new Riverview Cottage provides you with tranquil river views.

The kitchen features a breakfast bar, dishwasher and has a full oven and cooktop along with a large fridge/freezer and pantry. It has two bedrooms that sleep four people. One bedroom has a Queen bed and the second bedroom has two single beds that can be joined to become a King. Linen is supplied to all beds. The bathroom has a large shower.