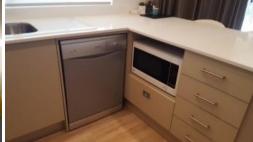

The kitchen features a breakfast bar, dishwasher and has a full oven and cooktop along with a large fridge/freezer and pantry. It has two bedrooms that sleep four people. One bedroom has a Queen bed and the second bedroom has two single beds that can be joined to become a King. Linen is supplied to all beds. The bathroom has a large shower.