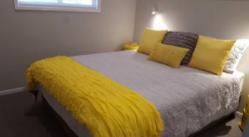

The kitchen features a breakfast bar, dishwasher and has a full oven and cooktop along with a large fridge/freezer and pantry. It has two bedrooms that sleep four people. One bedroom has a Queen bed and the second bedroom has two single beds that can be joined to become a King. Linen is supplied to all beds. The bathroom has a large shower.