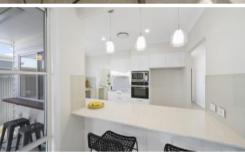

## Noosa Dual Master

The new floorplan takes our best-selling design to a higher level with larger bathrooms, additional storage and enhanced finishes providing unrivalled luxury. The premium design elements of the original Noosa have been kept; butler's pantry & servery, brilliant kitchen with a stone benchtop and dual courtyards. Both master bedrooms include en-suites, one with a double vanity for those who like their own bathroom space. The beautiful high ceilings offer a light and spacious feel while keeping you cooler in summer. Exclusive to the Noosa, one courtyard includes a convenient servery and retractable awning and the other has handy garage access. The lock up double garage includes the laundry and lots of storage room. The Noosa Dual Master is our signature home and the one you have been waiting for.