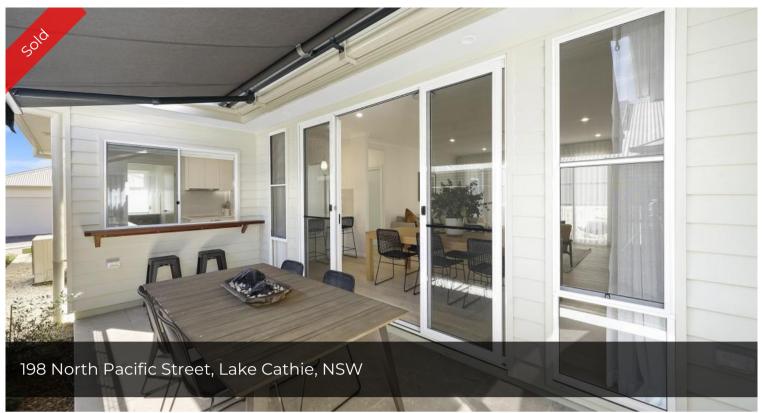

## Noosa Dual Master

The new floorplan takes our best-selling design to a higher level with larger bathrooms, additional storage and enhanced finishes providing unrivalled luxury. The premium design elements of the original Noosa have been kept; butler's pantry & servery, brilliant kitchen with a stone benchtop and dual courtyards. Both master bedrooms include en-suites, one with a double vanity for those who like their own bathroom space. The beautiful high ceilings offer a light and spacious feel while keeping you cooler in summer. Exclusive to the Noosa, one courtyard includes a convenient servery and retractable awning and the other has handy garage access. The lock up double garage includes the laundry and lots of storage room. The Noosa Dual Master is our signature home and the one you have been waiting for.