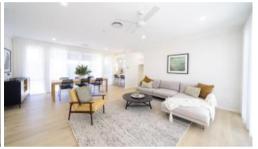

## Noosa Dual Master

The new floorplan takes our best-selling design to a higher level with larger bathrooms, additional storage and enhanced finishes providing unrivalled luxury. The premium design elements of the original Noosa have been kept; butler's pantry & servery, brilliant kitchen with a stone benchtop and dual courtyards. Both master bedrooms include en-suites, one with a double vanity for those who like their own bathroom space. The beautiful high ceilings offer a light and spacious feel while keeping you cooler in summer. Exclusive to the Noosa, one courtyard includes a convenient servery and retractable awning and the other has handy garage access. The lock up double garage includes the laundry and lots of storage room. The Noosa Dual Master is our signature home and the one you have been waiting for.