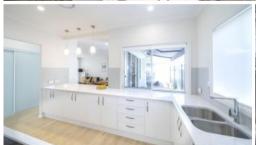

## Noosa Dual Master

The new floorplan takes our best-selling design to a higher level with larger bathrooms, additional storage and enhanced finishes providing unrivalled luxury. The premium design elements of the original Noosa have been kept; butler's pantry & servery, brilliant kitchen with a stone benchtop and dual courtyards. Both master bedrooms include en-suites, one with a double vanity for those who like their own bathroom space. The beautiful high ceilings offer a light and spacious feel while keeping you cooler in summer. Exclusive to the Noosa, one courtyard includes a convenient servery and retractable awning and the other has handy garage access. The lock up double garage includes the laundry and lots of storage room. The Noosa Dual Master is our signature home and the one you have been waiting for.