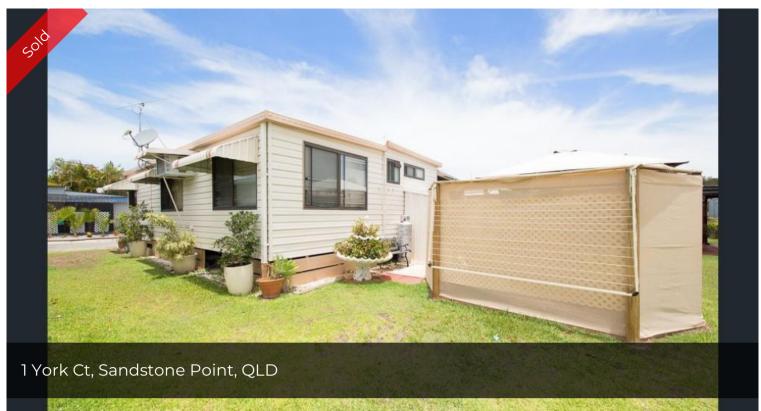

## Room to move inside & out

Extremely well looked after relocatable in a fantastic location in the Park.

It has everything you need.

Large enclosed front porch/office or room for an extra bed Well appointed kitchen / good size dining area.

Queen size bedroom, built in robes.

Bathroom/toilet/laundry.

Amazing back yard for the BBQ and with room for all your plants Carport

The park is beautifully maintained and cared for.

Please contact Teena Hillbrick 0432678844 for more information