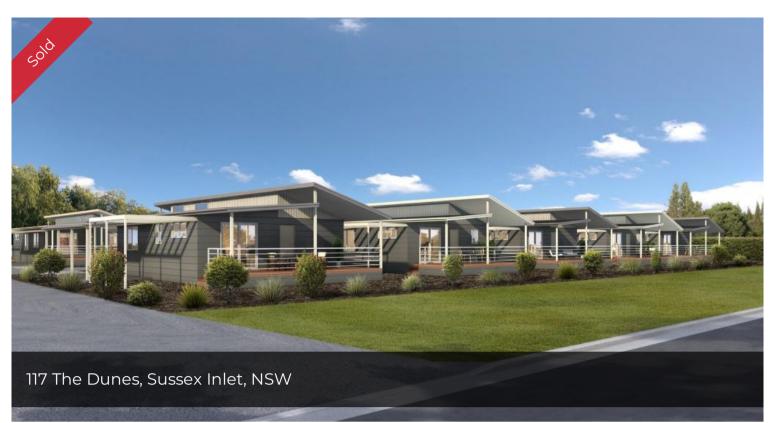

## The Dunes Resort Sussex Inlet

The raked ceilings in the open plan living areas of this architecturally designed home increase the overall sense of space and light, while reverse cycle air-conditioning provides year-round comfort. The modern kitchen meals area opens out to the deck and is ideal for entertaining.

3 bedroom Covered carport Separate laundry & WC Reverse cycle split system A/C Open living

### Lifestyle Community Details

The Dunes