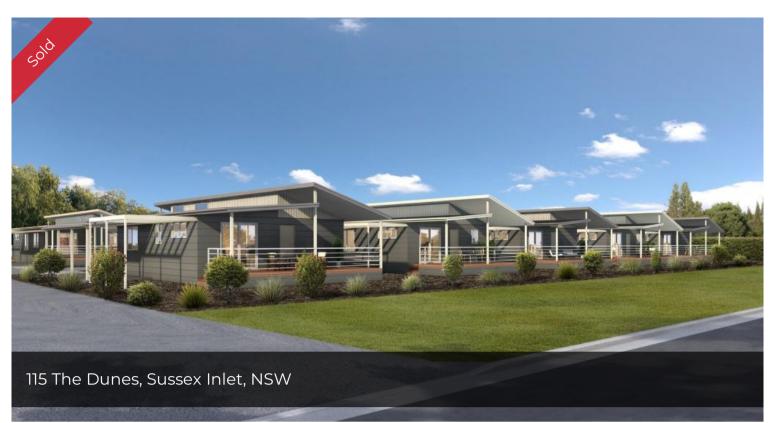

# The Dunes Resort Sussex Inlet

The raked ceilings in the open plan living areas of this architecturally designed home increase the overall sense of space and light, while reverse cycle air-conditioning provides year-round comfort. The modern kitchen meals area opens out to the deck and is ideal for entertaining.

3 bedroom Covered carport Separate laundry & WC Reverse cycle split system A/C Open living

The above information provided has been furnished to us by the vendor/s. We have not verified whether or not that information is accurate and do not have any belief in one way or the other in its accuracy. We do not accept any responsibility to any person for its accuracy and do no more than pass it on. All interested parties should make and rely upon their own enquiries in order to determine whether or not this information is in fact accurate.