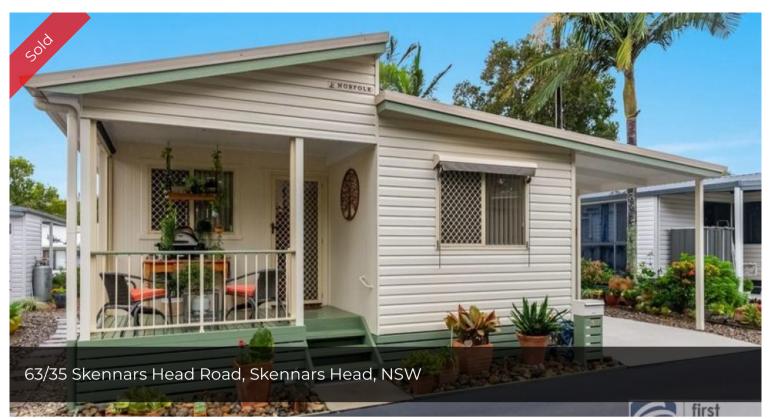

## PRESENTS AS NEW

This immaculately presented modern manufactured home will appeal to those looking for quality and style

Open plan air conditioned living/dining area with timber look flooring

Immaculate kitchen area with gas cooking and good cupboard space

Stylish bathroom/combined laundry
Delightful undercover front verandah
Large separate storage/workshop area
Single undercover car accommodation
Beautiful easy maintenance landscaped gardens

The park facilities include solar heated pool and hot spa, BBQ areas, beach volleyball court, playground with jumping pillow, games and TV room, undercover playground, boom gate security and Local Bus Service

No stamp duty, no annual council rates, no body corporate fees and no exit fees

Centrelink subsidy may apply

Price SOLD for \$220,000
Property ID 102176