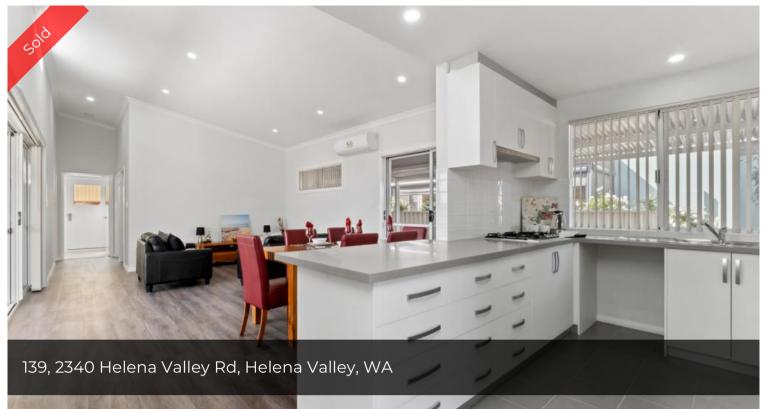

# 139 Corymbia

Belong to a vibrant, exclusive community

The Corymbia is uniquely integrated with the outdoors by way of a delightful courtyard alfresco with access through the open plan living/dining area and the master bedroom. When you enter this home you find a well proportioned kitchen on your left and a large study (or third bedroom) on your right. All bedrooms feature built-in robes, and the master bedroom enjoys a private ensuite with large shower.

# **3 2 2 2**

Price SOLD Property ID 102243