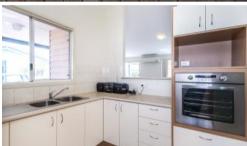

## 034 Kalamunda

Light and spacious Relax and watch the world go by on the extra large front porch in this quiet part of the village. This home also features an extra large living area with raked ceilings plus a lovely window seat breakfast bar. Boasting 2 good sized bedrooms and a comfortable study with double opening doors off the living, this makes for a very easy home to 'downsize' to. Freshly painted throughout and with a small renovation on the kitchen there really is nothing to do here but move in and enjoy. Call me today for a viewing.