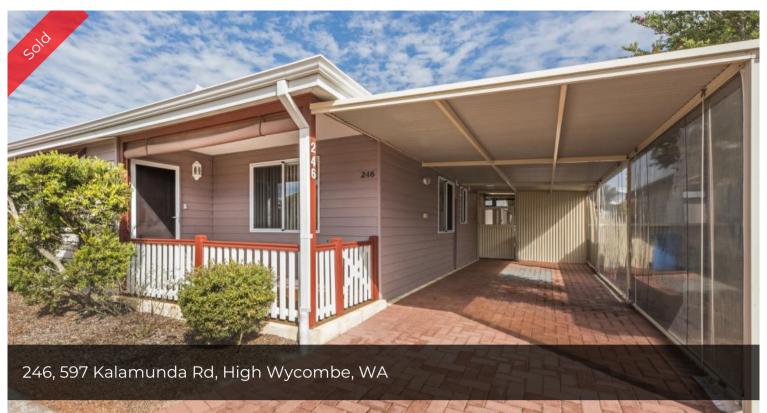

## 246 Walliston

Stunning, large family sized home The first thing you notice when you arrive at 246 Whistlepipe drive is the immaculate presentation of this lovely home. The second thing once you step inside is how lovely and big it is. This kitchen was definitely built for entertaining judging by it's sheer size. This home was built as a display and you can see that because the colour scheme and finishing touches have been carefully considered. The house boasts 2 good size bedroom, both with built in robes and the master with it's own private ensuite. There's a separate study and large second bathroom plus a separate laundry which also houses a second toilet. The back garden is beautifully presented and you can easily imagine relaxing under the gabled patio in peaceful tranquility. The front veranda, carport and back patio is fully enclosed with patio blinds which can be rolled up to allow the sun in or rolled down for privacy and protection from the elements. This house really does have it all and is what I would call a family size home. Call for a viewing today.