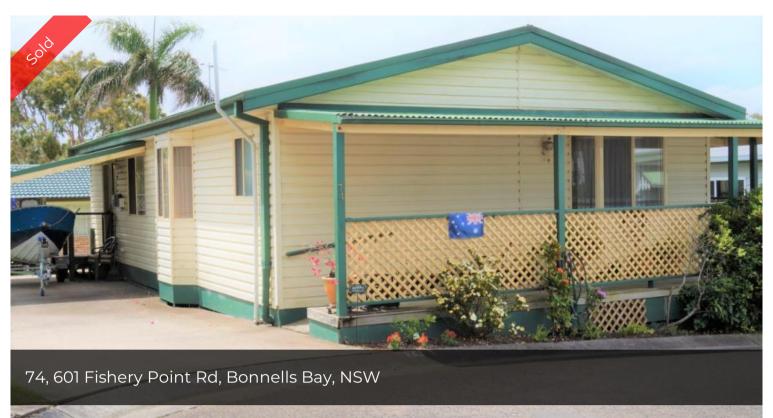

## Bay Village Estate

This Handy-man`s delight with so much potential is a 2bedroom home in a much sought after boundary position with a farm outlook at the rear, is offered with numerous features that include spacious lounge and separate dining room. The kitchen has heaps of cupboard space with its walk-in pantry, including a dish washer. Both bedrooms have built-in robes with the main featuring a walk-in robe and large en-suite with shower over bathtub, natural gas heater, ceiling fans, split system a/c, Solar panels and ceiling insulation to help reduce energy costs, 2 sep toilets. A large front/side deck with easy ramp access, manageable lawns and gardens and a garden shed. She is vacant waiting for you to do your magic. For an inspection phone the girls on 49733555 or visit www.thebayvillageeaste.com.au