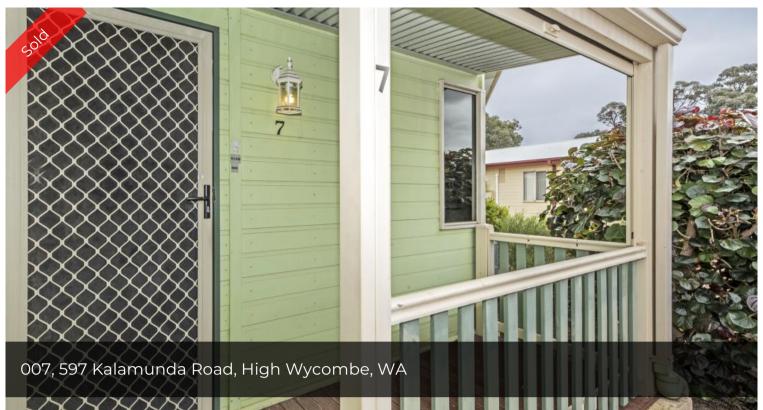

## Cute corner cottage

This 2 bedroom, 1 bathroom home is ideal for singles or those who want to downsize on a budget.

Positioned on a corner site which gives it a great street presence and allows plenty of natural light to flood into the home via the bay windows. All of the windows are finished with white plantations shutters, coupled with the modern grey timber look flooring which gives this home a very contemporary feel. It has a delightful u-shaped kitchen with corner window and an open plan dining and lounge - all with easy care flooring and air conditioning. Both bedrooms are carpeted and have built in robes. Enjoy morning sun from the front verandah or relax in the afternoon via the sheltered rear patio.