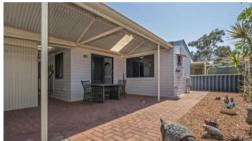

## Located in a quiet little street

This immaculately presented Darlington design home is in a quiet location in one of the most tucked away streets in the village centre. The large open living space boasts a spacious lounge & dining with bay window, raked ceiling, laminate floors & reverse cycle aircon. A central country style kitchen features near new wall oven & fitted Ariston dishwasher. Two spacious bedrooms with en-suite to main along with built-in robes & ducted aircon makes this a comfortable, good size home. The separate study leads out to a spacious paved rear patio with gable roof & pretty garden area. Additional features include an undercover carport with parking for 2 cars, solar panels, larger than usual back garden plus large garden shed and Foxtel connections. Contact me today for an inspection