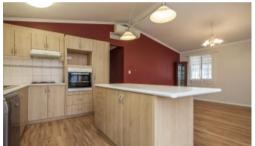

## Located in a quiet little street

This immaculately presented Darlington design home is in a quiet location in one of the most tucked away streets in the village centre. The large open living space boasts a spacious lounge & dining with bay window, raked ceiling, laminate floors & reverse cycle aircon. A central country style kitchen features near new wall oven & fitted Ariston dishwasher. Two spacious bedrooms with en-suite to main along with built-in robes & ducted aircon makes this a comfortable, good size home. The separate study leads out to a spacious paved rear patio with gable roof & pretty garden area. Additional features include an undercover carport with parking for 2 cars, solar panels, larger than usual back garden plus large garden shed and Foxtel connections. Contact me today for an inspection