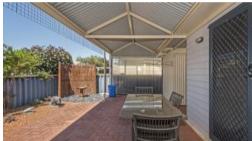

## Located in a quiet little street

This immaculately presented Darlington design home is in a quiet location in one of the most tucked away streets in the village centre. The large open living space boasts a spacious lounge & dining with bay window, raked ceiling, laminate floors & reverse cycle aircon. A central country style kitchen features near new wall oven & fitted Ariston dishwasher. Two spacious bedrooms with en-suite to main along with built-in robes & ducted aircon makes this a comfortable, good size home. The separate study leads out to a spacious paved rear patio with gable roof & pretty garden area. Additional features include an undercover carport with parking for 2 cars, solar panels, larger than usual back garden plus large garden shed and Foxtel connections. Contact me today for an inspection