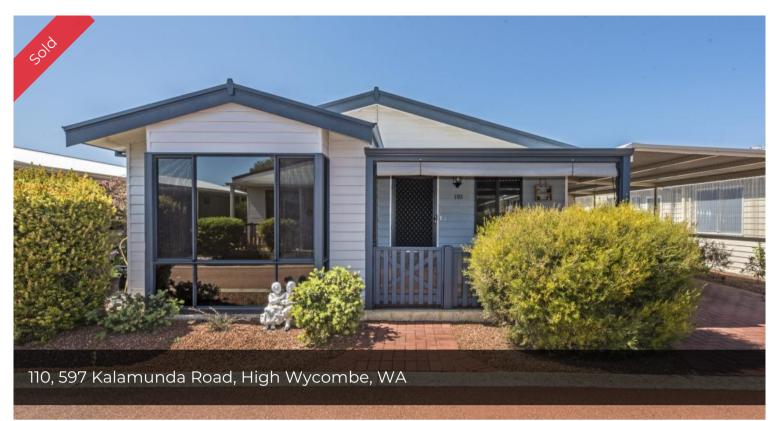

## Located in a quiet little street

This immaculately presented Darlington design home is in a quiet location in one of the most tucked away streets in the village centre. The large open living space boasts a spacious lounge & dining with bay window, raked ceiling, laminate floors & reverse cycle aircon. A central country style kitchen features near new wall oven & fitted Ariston dishwasher. Two spacious bedrooms with en-suite to main along with built-in robes & ducted aircon makes this a comfortable, good size home. The separate study leads out to a spacious paved rear patio with gable roof & pretty garden area. Additional features include an undercover carport with parking for 2 cars, solar panels, larger than usual back garden plus large garden shed and Foxtel connections. Contact me today for an inspection