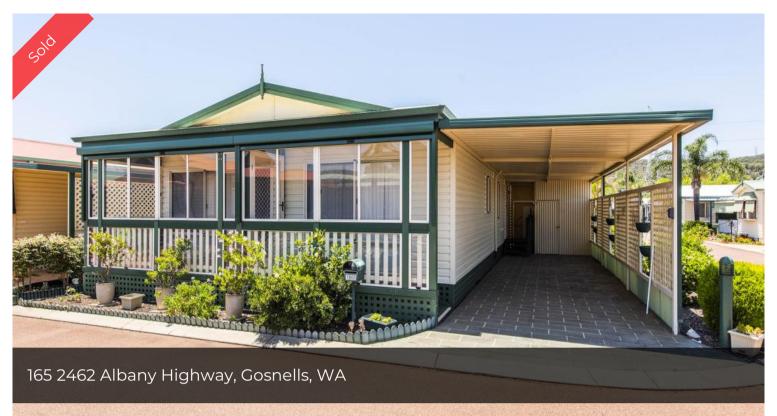

## Riverside Gardens - Site 165

This beautiful home has all you need for comfortable living with nothing left to spend. A huge approx 102m2 of living includes an extra-large master bedroom with mirrored sliding robes, large secnd bedroom with a BIR, dedicated study/craft room, luxury kitchen with ample storage and a spacious bathroom with big shower recess a corner vanity and second toilet.

Features include a 6 panel 1.5kw solar panel system, quality laminated timber flooring throughout, ducted evaporative air conditioning, separate split system reverse cycle air conditioning to living, quality window treatments.

The living area is extended out on to the fully glass enclosed verandah that also boasts quality "Shade Track" blinds for all seasons plus a lockable privacy/security door. Double carport, lockable storage shed. Corner location within walikng distance to all the amenities.

## **2 1 2** 2

Price SOLD for \$214,000 Property ID 102458