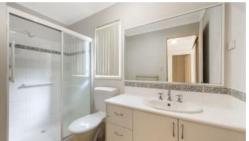

## Riverside Gardens Estate - Site 176

Reduced! This "Franklin" design Park Home has 3 good sized bedrooms, bathroom and 2 toilets. The master and second bedrooms have mirrored sliding robes. All the bedrooms have new carpets. The open plan living area and kitchen have brand new vinyl timber look floor coverings and all interior walls have been freshly painted. The kitchen has a Ceramic electric cooktop, electric oven, dishwasher, pantry and a large fridge recess. Features include a 1.5kw solar system, ducted evaporative cooling, Rinnai gas HWS, gas heating point and a large lined cupboard.