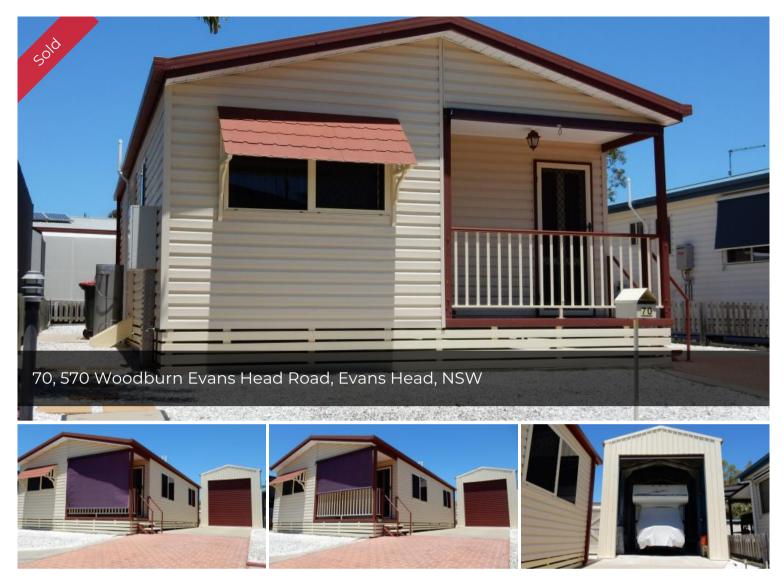

## Ideal RV Base Home

This immaculate 2 bedroom vinyl cladded home is situated in a secure gated over 50's manufactured home village 4km's from the beautiful coastal seaside town of Evans Head in northern N.S.W. This home was built in 1999 and has been refurbished throughout and having two good size bedrooms the main having a built in robe and takes a Queen size bed easily. With a good size kitchen with brand new glass cook top and fan forced oven, both never used for cooking. With a good size dining nook, and cosy lounge area, with a combined bathroom and laundry, shower having two grab assist handles, separate toilet with grab assist handle. With new floor planks throughout the home, all windows have been tinted, with vertical blinds and full block out curtains on lounge and main bedroom, and all windows having security grills. The home also comes with a great sounding cd usb / micro card sound system. Now for the big bonus that comes with this home, It has the only purpose built 9 metre x 4.2 metre with 3.5 metre high roller door opening shed in the village and there will never be another one this size built again. This shed was purpose built to house a 23 foot high roof Winnebago and it will take up to a 26 foot motorhome easily, this shed is fully

## Sales Representative Details

Kevin Mildenhall 0413251379 forevercelluloid@gmail.com inslulated. With a zero maintenance yard you are free for any length holidaying time away. Hence the wording RV Base Home. This home is only two houses away from our brand new and just opened Club House and updated pool area. The village has a 12 seater air conditioned bus for regular shopping trips into Ballina and social outings, with a newly formed social committee the functions planned will be endless as well as the regular weekly activities to help your mind and body. With the river at the rear of the village, you can take a stroll through the bush and go fishing or crabing or just sit by the river. The Town of Evans Head has very caring Doctors and a brand new super medical centre, also having two supermarkets, RSL and Bowls club and the best ice cream and milk shake bar on the coast. Muzo's. With it's 4 wheel drive