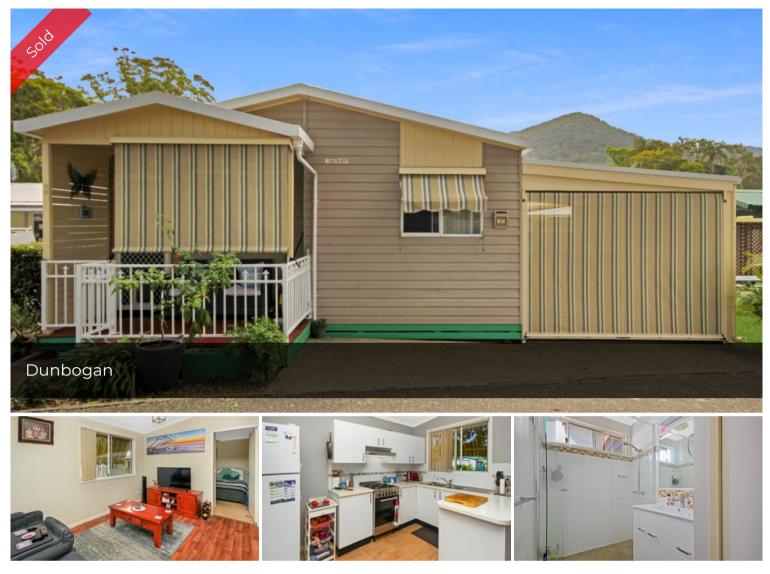

## Welcome to the Easy Life

Enjoying an enviable position in the park, this manufactured home has an outlook over a grassy reserve section without the feeling of being enclosed by neighbours. A very well presented two bedroom home with generous living space plus the bonus of a brand new bathroom!

\* Combined lounge and dining, with extra room for computer desk

- \* Both bedrooms with built in robes
- \* Bathroom recently renovated to provide for a functional new design.
- \* Air conditioned living area
- \* Timber deck to the front to enjoy the morning sun
- \* Extra length behind carport to securely store the boat or trailer.
- \* Enjoy direct access to Camden Haven River from park.
- \* Park has extra storage facilities available and set right on the river with boat ramp
- \* Site fees approx. \$155 per week