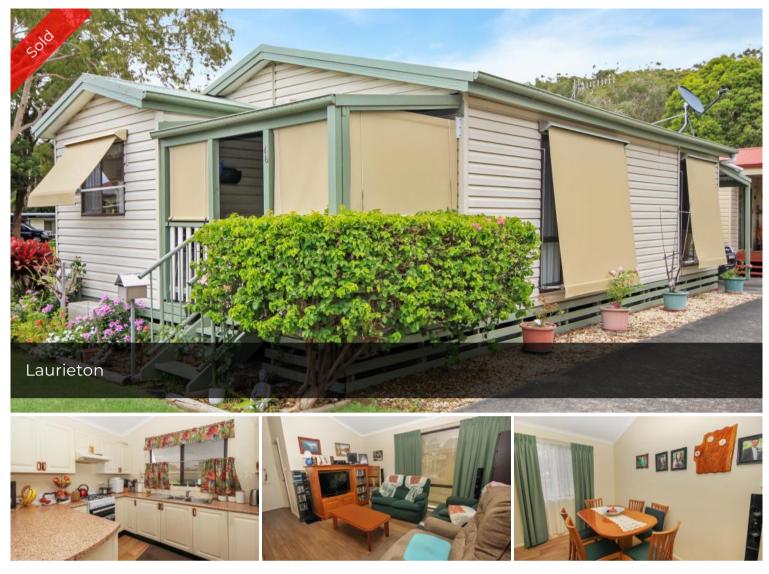

## Neat, Roomy & Built with Quality

Located in one of Laurieton's most desirable parks, this neat two bedroom manufactured cottage offers all that you could desire as you look to make that decision to downsize. Central to town with all that you could need within walking distance, this roomy abode will fill you with joy as you will love the lifestyle that it provides.

\* Two overly generous sized bedrooms, both with built-in robes.
\* Main bedroom offers direct access into roomy and functional bathroom.

\* Full sized kitchen that includes near new oven and cooktop.

\* Abundance of living area will make your downsize feel almost non-existent.

\* Timber deck to front to soak up all of the morning sun.

\* Carport attached and includes lockable garden shed.

\* Less than 300m to the picturesque riverwalk that will take you all the way to North Haven Beach.