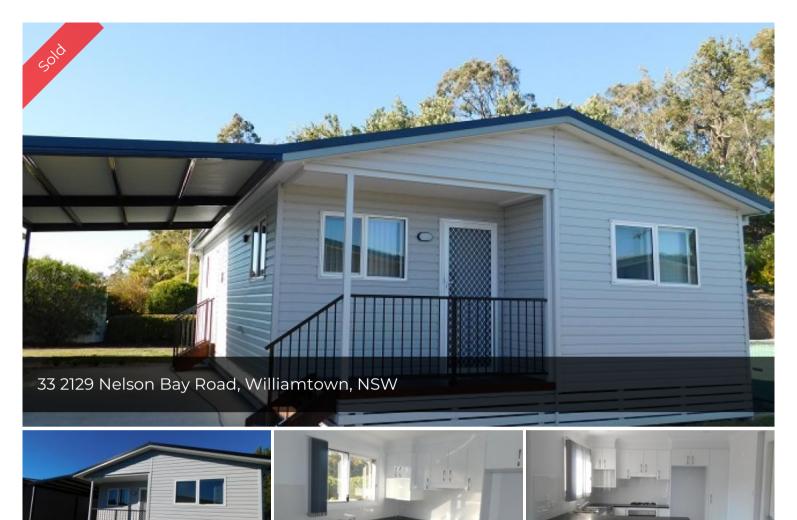

# over 50s.

Banksia Grove Village - Site 33

Features of this home include:

\* Modern design kitchen with a dishwasher, electric oven and gas cooktop

Secure your new home and lifestyle for a fraction of the cost

within Banksia Grove Village. A beautiufl lifestyle village for the

\* Plenty of bench space and storage cupboards including a good size pantry

\* Open plan living with tiles throughout the

lounge/dining/kitchen area

\* Both bedrooms are carpeted with built-ins and ceiling fans and the main bedroom also features an additional walk in robe for extra hanging and storage space

\* The two-way bathroom is spacious with toilet and shower and is tiled floor to ceiling

- \* There is also a separate second toilet
- \* All windows have modern vertical blinds

\* It also features a built-in internal laundry, covered carport & clothesline out the back