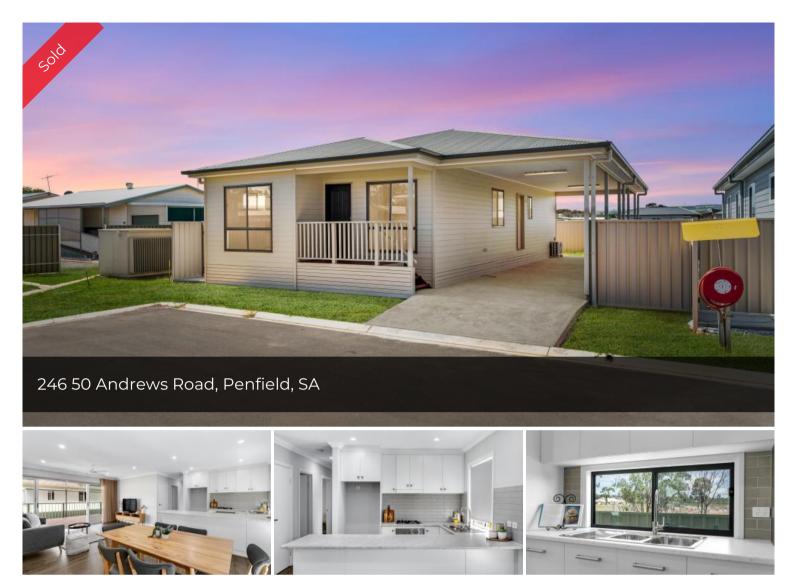

## Site 246-New Home

This fabulous new 2 Bedroom plus study home is warm and inviting with native Australiana bush inspired external colours and earthy interior tones. Spend time seamlessly throughout the spacious lounge, abundant dining area and entertainers kitchen, before heading up the hallway to either of the two additional rooms or the Master bedroom where you can relax in comfort with private access to the deluxe bathroom. Plus Bonus 2 Carspace !

## 💾 2 🔊 1 🛱 2 🗔 154.70 m2

| Price       | SOLD      |
|-------------|-----------|
| Property ID | 102586    |
| Land Area   | 154.70 m2 |