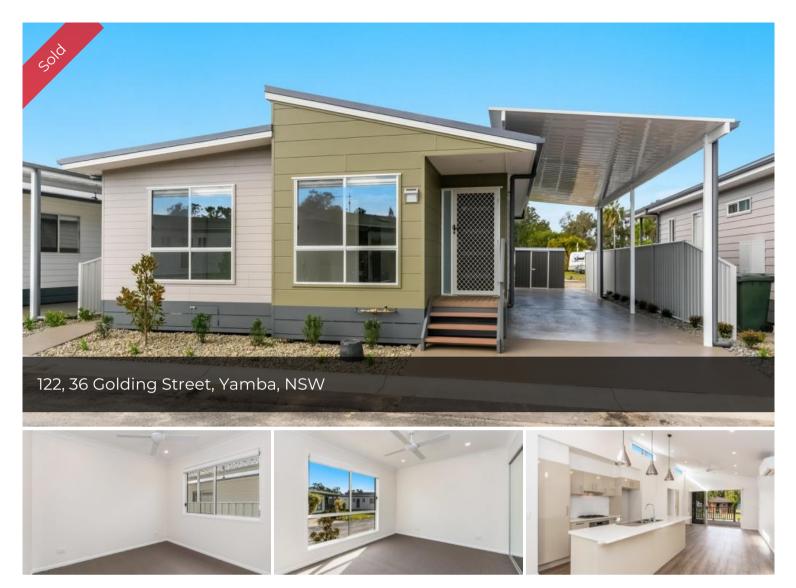

# Relax and enjoy down-to-earth living

The Walker offers luxurious living with its spacious open plan lounge and dining areas opening onto the rear entertaining deck. There are two generous bedrooms, complete with built-in mirrored robes, plus an ensuite to the master. Quality fixtures and fittings are featured throughout.

- Outdoor entertainment deck
- Undercover carport
- Fully landscaped front and rear
- Internal & external finishes
- Ceiling fans & A/C

## 🛏 2 🔊 2 🖪 2

| Price       | SOLD   |
|-------------|--------|
| Property ID | 102624 |