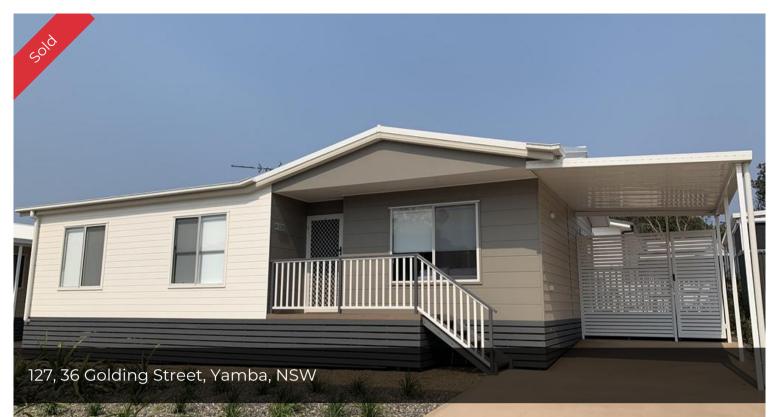

## Relax and enjoy down-to-earth living

The Brewer combines comfort and style with an impressively spacious design. This delightful, air conditioned home offers open plan living and dining areas. Features include a generous rear deck which flows out from the living area, ideal for entertaining!

- Timber flooring
- Undercover carport
- Fully landscaped front and rear
- Internal & external finishes
- Double blinds throughout

Price SOLD Property ID 102625