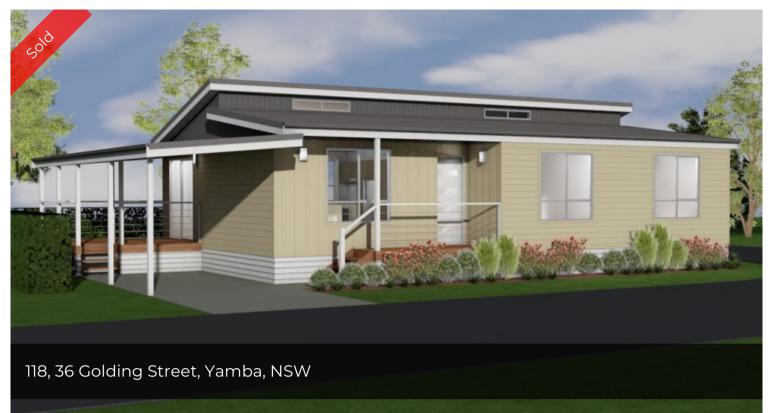

## Relax and enjoy down-to-earth living

The Brewer combines comfort and style with an impressively spacious design. This delightful, air conditioned home offers open plan living and dining areas. Features include a generous rear deck which flows out from the living area, ideal for entertaining!

- Timber flooring
- Undercover carport
- Fully landscaped front and rear
- Internal & external finishes
- Double blinds throughout

Price SOLD Property ID 102626