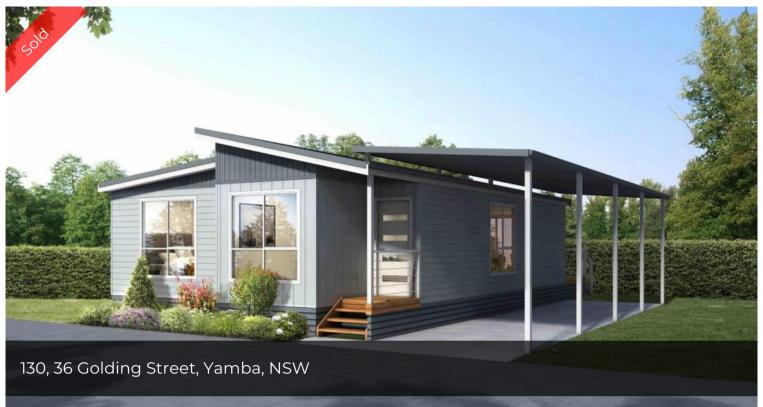

## Relax and enjoy down-to-earth living

The Walker offers luxurious living with its spacious open plan lounge and dining areas opening onto the rear entertaining deck. There are two generous bedrooms, complete with built-in mirrored robes, plus an ensuite to the master. Quality fixtures and fittings are featured throughout.

- Outdoor entertainment deck
- Undercover carport
- Fully landscaped front and rear
- Internal & external finishes
- Ceiling fans & A/C

Price SOLD Property ID 102627