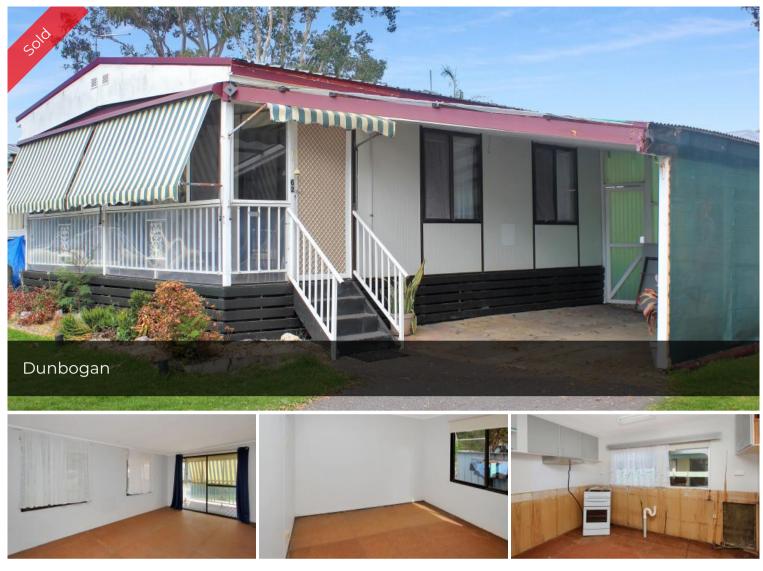

## Affordable Do Up

Want an affordable relocatable home with only a short walk to find yourself at waters edge? Then this two-bedroom home is meant for you! Although affected by the March 2021 flood event, this is the perfect opportunity for the next buyer to renovate and add even more value to the property.

- \* Spacious kitchen, ready for you to custom it the way you want
- \* Generous sized bedrooms, one of them offering built in robe
- \* Large, light filled living and dining area
- \* Enclosed, sunny front deck, perfect for your morning coffee
- \* Internal laundry combined with bathroom
- \* Single carport which includes shed to rear for extra storage
- \* All prospective residents must be over 49 years of age
- \* Park is pet friendly and facilities include an inground pool and BBQ area

\* Located in a highly desirable location with only a short 5 minute walk to the pristine Camden Haven river and riverwalk footpath

\* Site fees just \$165 per week

We have obtained all information from sources we believe to be reliable; however we cannot guarantee it's accuracy. Prospective