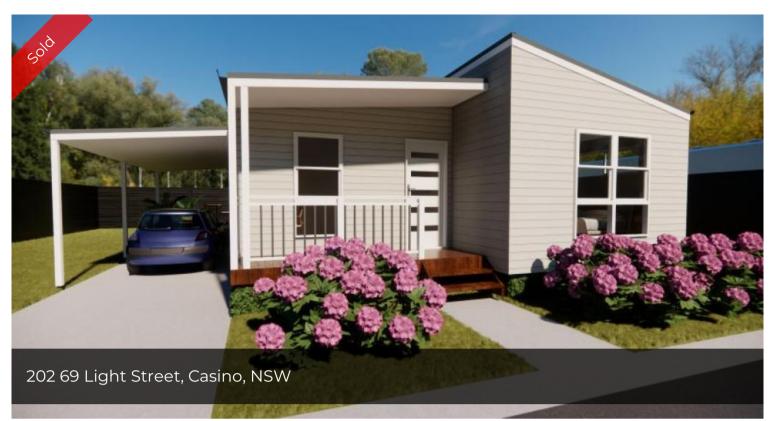

## Casino Lifestyle Village-Site202

Be the envy of your family and friends when you make the lifestyle choice to downsize into your brand-new home within Casino Lifestyle Village.

Stunning New 2 bedroom plus study home with loads of room for entertaining. Enjoy an open plan living and dining area with doors that opens onto a large merbau timber deck the perfect spot for an afternoon cuppa or glass of wine from one of the regions top wineries. The fantastic entertainers kitchen comes complete with Caesarstone Benchtops, gas cooking, Wall oven, dishwasher, pantry and plenty of cupboard space.

There is a spacious bathroom as well as a separate additional toilet and a European laundry. Other standout features include Spotted Gum timber floors in the living areas, carpet in the bedrooms with built in robes plenty of storage and airconditioning.

## **=** 2 **1 1**

Price SOLD Property ID 102818