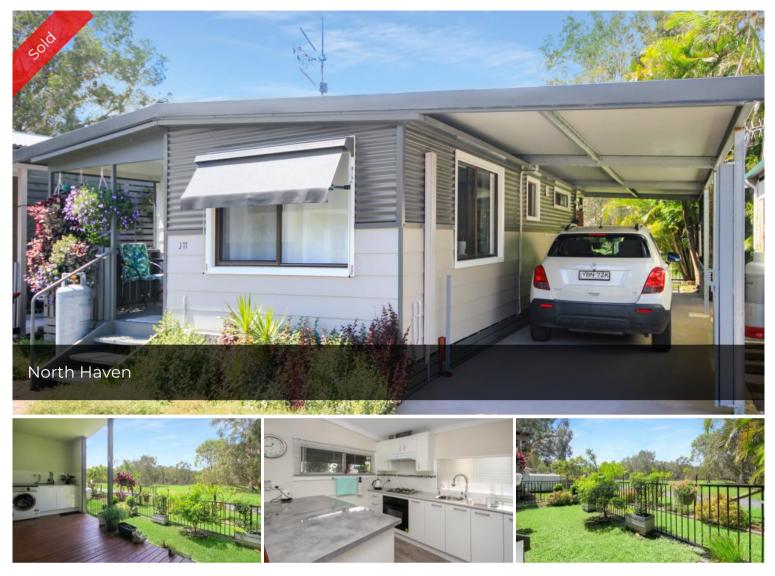

## Outdoor Living's Finest

What is not to love about your new lifestyle that awaits. Renovated from top to bottom, this manufactured home includes the best in outdoor living overlooking its own private yard plus picturesque vacant land to the rear. To top it off, it is located in the desirable Brigadoon Caravan Park with direct access to Stingray Creek off the Camden Haven River.

\* Renovated throughout with new kitchen, bathroom, flooring, paint and blinds

\* High end kitchen includes breaky bar, gas cooktop and a deluxe extendable faucet over sink

\* Peaceful timber deck to rear overlooking your very own grassed yard

- \* Huge double length carport with pull across privacy screen, more than capable of storing the boat and car
- \* Enjoy a walk in robe to main and built in robe in second bedroom
- \* Situated just 350m from front door to boat ramp access into water