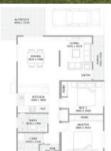

## Stylish one-level custom design!

Riverside Community.

This is a stylish one-level custom design with a beautiful low maintenance gardening wrapping around the exterior of the home. A downsizers dream with master bedroom and guest bedroom both with built-in robes, bathroom, and separate powder room plus a spacious laundry room. The open plan living makes this light and bright home perfect for entertaining with the living, dining, and kitchen flowing onto the outdoor alfresco area.

Master bedroom with robes Spacious laundry room Separate bathroom Open plan living area Outdoor alfresco area

Price POA
Property ID 102983