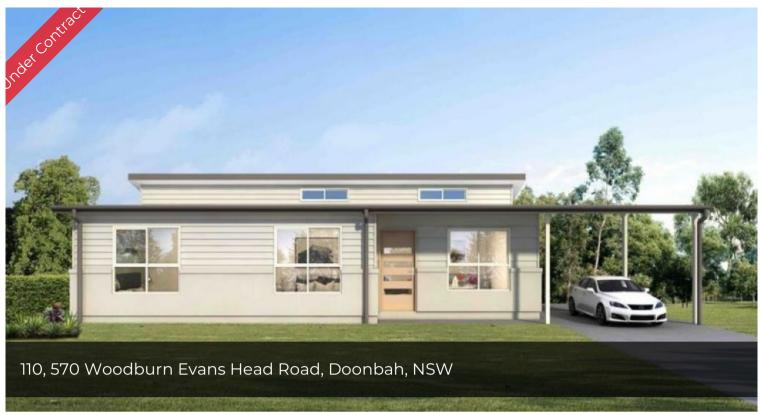

## Stylish one-level custom design!

Riverside Community.

This is a stylish one-level custom design with a beautiful low maintenance gardening wrapping around the exterior of the home. A downsizers dream with master bedroom and guest bedroom both with built-in robes, bathroom, and separate powder room plus a spacious laundry room. The open plan living makes this light and bright home perfect for entertaining with the living, dining, and kitchen flowing onto the outdoor alfresco area.

Master bedroom with robes Spacious laundry room Separate bathroom Open plan living area Outdoor alfresco area

Price POA
Property ID 102983