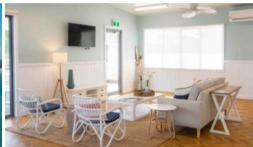

## Stylish one-level custom design!

Riverside Community.

This is a stylish one-level custom design with a beautiful low maintenance gardening wrapping around the exterior of the home. A downsizers dream with master bedroom and guest bedroom both with built-in robes, bathroom, and separate powder room plus a spacious laundry room. The open plan living makes this light and bright home perfect for entertaining with the living, dining, and kitchen flowing onto the outdoor alfresco area.