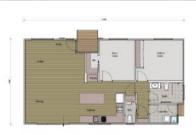

## Site 79 (New Build) Pelican Shores Estate

Now is the time to secure your own slice of heaven.

Wonderfully modern home offering two bedroom with BIR in both,bathroom and 2nd wc.

Designed for open living both indoors and out. The kitchen has plenty of cupboard and bench space and keeps the cook in you connected to whats going on in your home being opposite the living and dining areas.

You will love this home which gives you a feeling of space and light.

Come and grab your Slice of Heaven now before its to late! Give us a call to book a tour of the Village and see this for yourself ph. 03 5052 1382