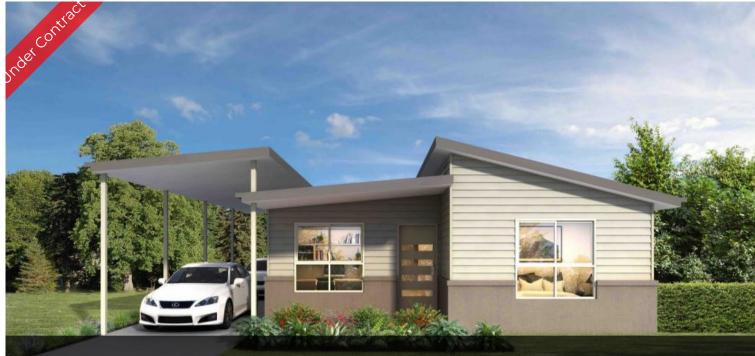

# 106 Riverside (Kingsford)

The Kingsford is designed to create a sense of privacy whilst offering the best of indoor/outdoor living. With two full sized bedrooms plus a flexible multipurpose room you don't have to compromise on what is important to you.

- Entertainment terrace
- Undercover carport
- $\cdot$  Master bedroom with ensuite and WIR
- Internal separate laundry
- Ceiling fans & A/C

#### 🛏 2 🔊 2 🖪 2

Price Property ID

\$450,000 103007