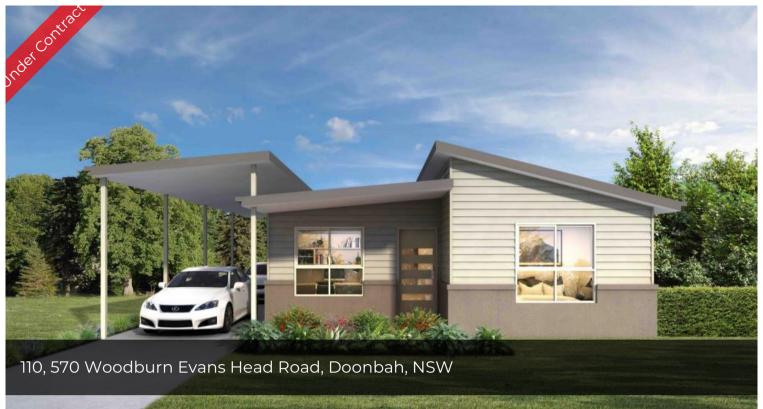

## 109 Riverside (Kingsford)

The Kingsford is designed to create a sense of privacy whilst offering the best of indoor/outdoor living. With two full sized bedrooms plus a flexible multipurpose room you don't have to compromise on what is important to you.

- · Entertainment terrace
- · Undercover carport
- · Master bedroom with ensuite and WIR
- · Internal separate laundry
- · Ceiling fans & A/C

Price POA
Property ID 103010