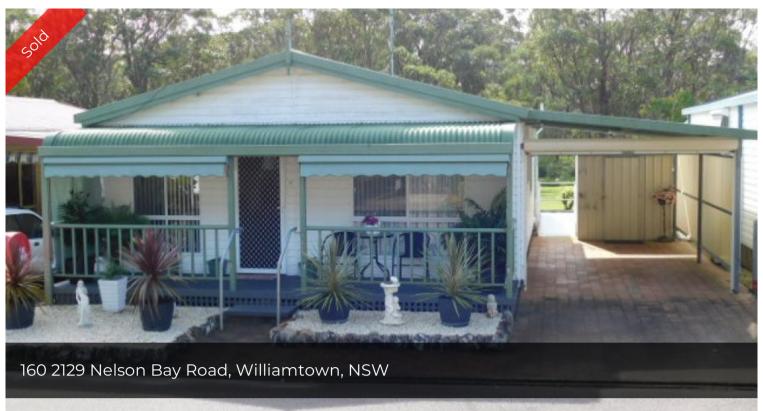

## Banksia Grove Village - Site 160

This immaculate 2 bedroom home is located in a very quiet, sought after perimeter position in the village overlooking nature reserve from the lovely sunroom at the back. The kitchen, dining and lounge areas are all open plan living with reverse cycle air-conditioner and a skylight in the loungeroom maximising natural light.

The two bedrooms are carpeted with built-in wardrobes and both have direct access to the spacious bathroom/ensuite located in-between.

The bathroom has a full size shower, modern vanity and toilet.

The home has recently been painted throughout and new vertical blinds installed on all windows. An added bonus is the second separate toilet adjacent to the internal laundry.

With absolutely nothing to do but enjoy the serenity!

Walk right in and begin living your dream in your forever home!!!

Call to inspect today - this amazing home will not last long.

Banksia Grove Village is a lifestyle village for the over 50's, offering a peaceful setting in Williamtown. The village offers