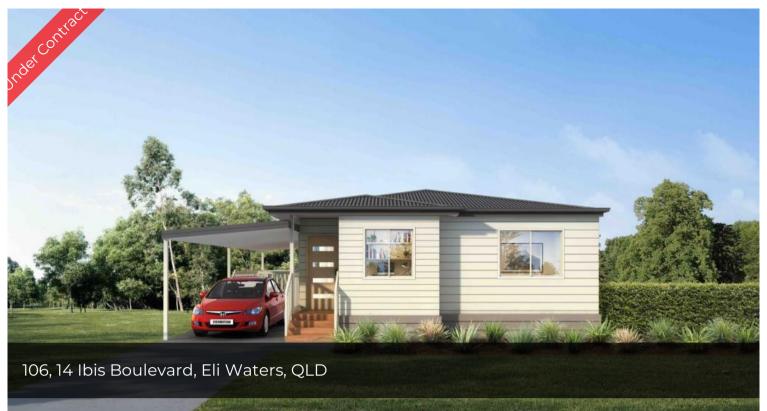

## Shearwater stylish.

Hazelmere Community.

The Shearwater home is a stylish one level design and includes spacious open plan living and dining area opening onto the outdoor entertaining deck. The kitchen includes stylish features such as stainless-steel appliances, and dishwasher for convenience. Enjoy low maintenance living without compromising on space with two bedrooms complete with built-in robes, separate multi-purpose room for flexible living, bathroom, additional toilet, and separate laundry room.

A/C & Ceiling Fan
Open plan living
Outdoor entertaining deck
Separate laundry
Outdoor entertaining deck

**=** 2 **2 2 1** 

Price POA
Property ID 103277