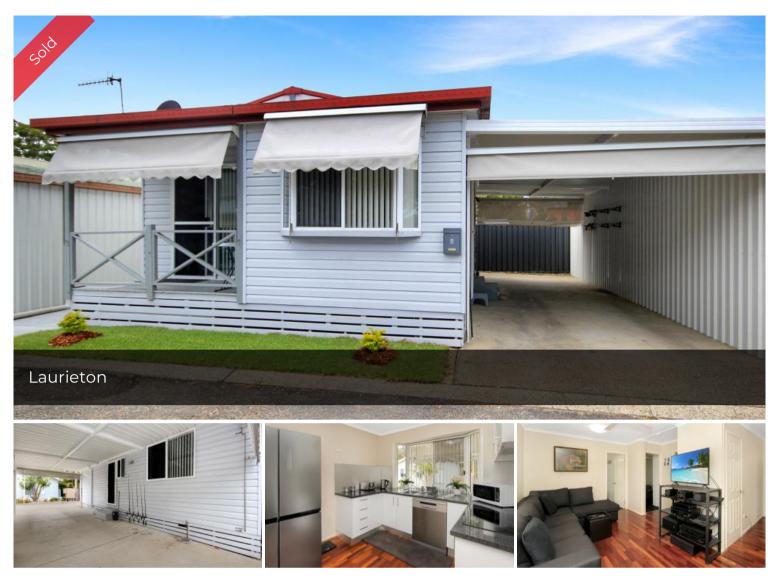

## Refreshed, Renovated & Private In Town Cottage

What a perfect opportunity to secure a lovely refreshed and renovated cottage, right in the heart of town with supreme privacy to your neighbours. Located in the desirable Laurieton Gardens permanent village with the security of a 99 year lease, this tidy two bedroom manufactured home ticks all the boxes that you could want, in a location that has everything at your fingertips.

\* Modernised, sleek and functional full-sized kitchen with dishwasher installed

\* Brand new, completely renovated bathroom with laundry included

\* Large double length carport with roller blinds offering protection from all weather conditions

\* New carpet in spacious bedrooms, also boasting ceiling fans and built in robes

\* Just 250m to the peaceful Riverwalk footpath along the glistening Camden Haven River

\* Only 600m to the Laurieton CBD and Coles Supermarket complex for all that you could need